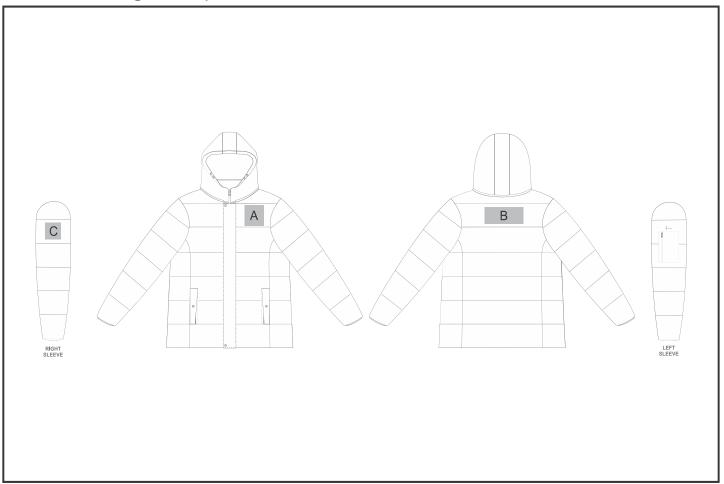

## **JC-AV-128-A**

Mens Alex Varga Montpellier Jacket

## Need to know:

- Includes 1-Position Embroidery (setup fees apply)
- **EMB inclusive parameters**: Left/Right Chest or Back = 100mm x 100mm
- EMB: No Branding on Right Chest and Right Sleeve.
- The panels on the garment are inconsistent from Small to XL.
- The logo will be branded in the closest left chest and back panel, to the standard left chest and back position.

## **Branding Options:**

| Position | Branding Method (Branding Code)       | No. of Colours | Dimension               |
|----------|---------------------------------------|----------------|-------------------------|
| А        | Embroidery (EM-CLOTHING)              | N/A            | 100mm wide x 100mm high |
| А        | Digital Transfer Clothing A6 (DTC-A6) | Full Colour    | 100mm wide x 100mm high |
| А        | Silicone (STP-A)                      | N/A            | 30mm wide x 30mm high   |
| А        | Silicone (STP-B)                      | N/A            | 50mm wide x 50mm high   |
| А        | Silicone (STP-C)                      | N/A            | 80mm wide x 80mm high   |

| В | Embroidery (EM-CLOTHING)              | N/A         | 150mm wide x 80mm high |
|---|---------------------------------------|-------------|------------------------|
| В | Digital Transfer Clothing A6 (DTC-A6) | Full Colour | 148mm wide x 80mm high |
| В | Digital Transfer Clothing A5 (DTC-A5) | Full Colour | 150mm wide x 80mm high |
| В | Silicone (STP-A)                      | N/A         | 30mm wide x 30mm high  |
| В | Silicone (STP-B)                      | N/A         | 50mm wide x 50mm high  |
| В | Silicone (STP-C)                      | N/A         | 80mm wide x 80mm high  |
| В | Silicone (STP-D)                      | N/A         | 120mm wide x 40mm high |
|   |                                       |             |                        |
| С | Digital Transfer Clothing A6 (DTC-A6) | Full Colour | 80mm wide x 50mm high  |
| С | Silicone (STP-A)                      | N/A         | 30mm wide x 30mm high  |
| С | Silicone (STP-B)                      | N/A         | 50mm wide x 50mm high  |